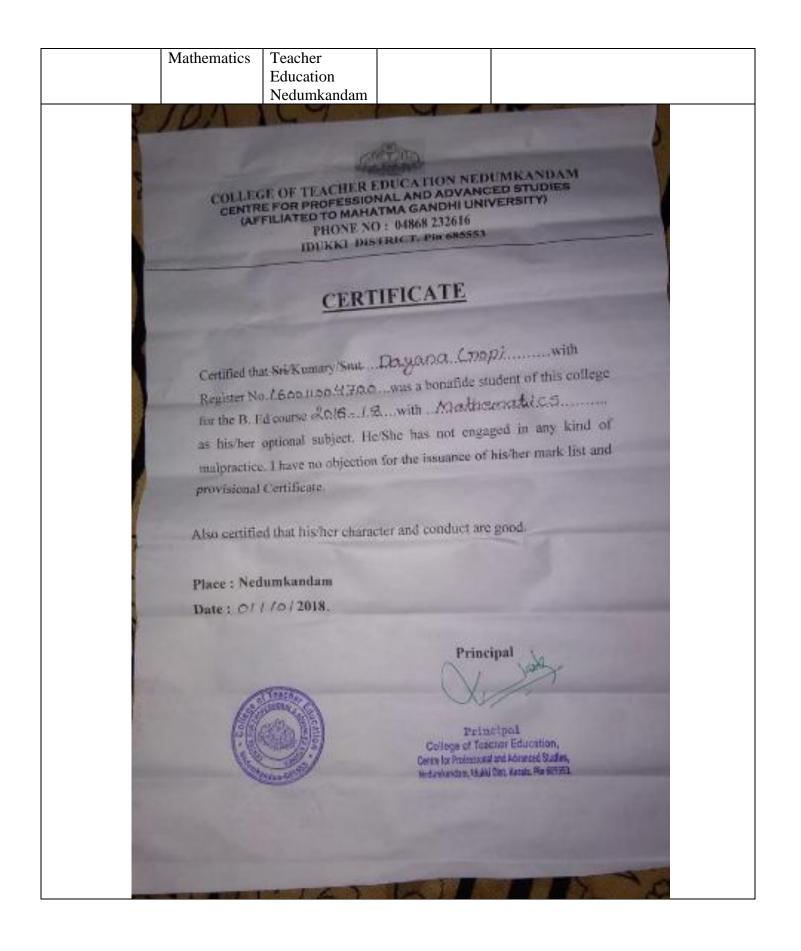

|



| Akhil Alexander | BSc Physics | Pondicherry<br>Central<br>University                          | MSc Physics | PONDICHERRY UNIVERSITY<br>Katapad, Puducharry - 606 Disk, INCOA<br>IDENTITY CARD