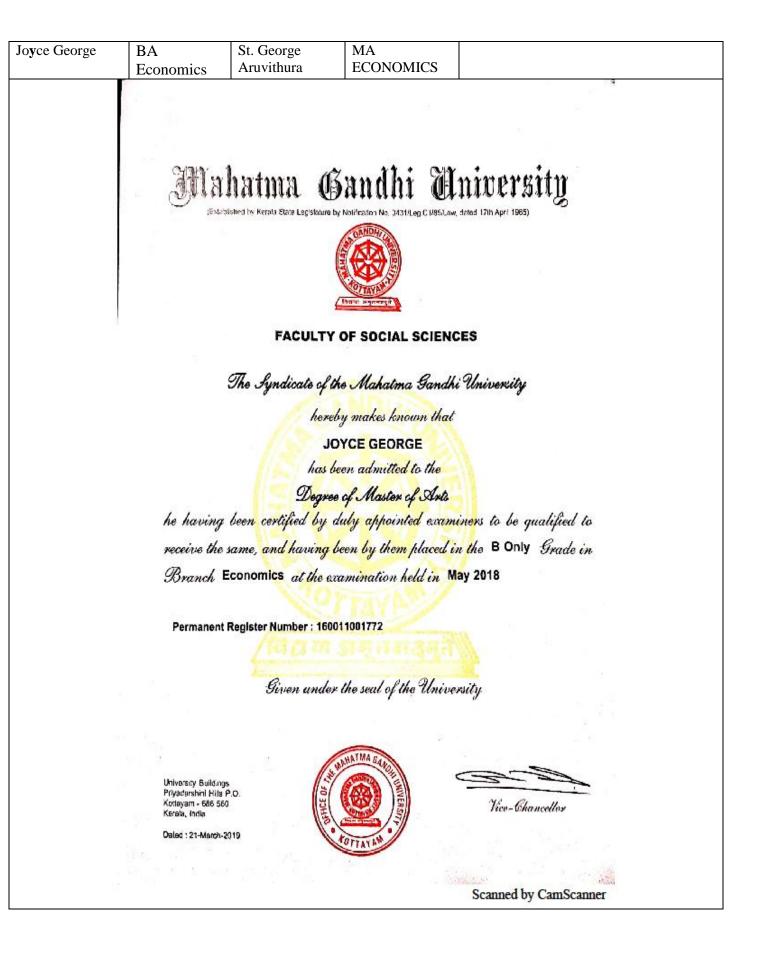

|
| Sanal Thomas    | BA<br>Economics | St Thomas<br>College, Palai | MA<br>ECONOMICS | Bit St. THOMAS COLLEGE PALAI.         Caccedited by MAC with A Grade.         Caccedited by MAC with A Grade.         Itiliated to M.G. University Kottayan         With War         With War         With War         With War         With War         Marcedited by MAC with A Grade.         With War         War         War         War         War         Status Thomas Ended Groups: Change.         Marcedited Later.         Marcedited Later.         Marcedited Later.         Marcedited Later.         Marcedited P. O. Pakla. Kerali.         Marcedited P. C. Pakla. Kerali.         Mar |



|           | ohny      | BA<br>Economics                                                                                                                                                     | Central<br>University<br>Pondicherry | MA<br>ECONOMICS                                                              |                                                                 |           |                                  |                                                          |                                            |
|-----------|-----------|---------------------------------------------------------------------------------------------------------------------------------------------------------------------|--------------------------------------|-----------------------------------------