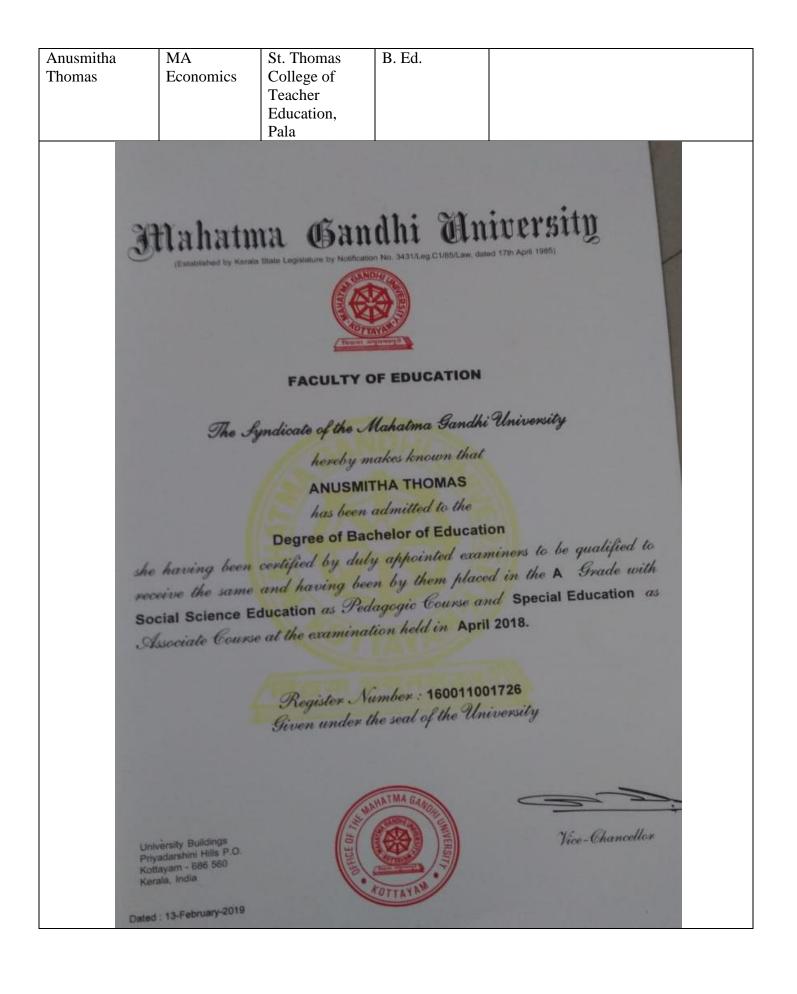

# Mahatma Gandhi Aniversity

(Established by Kerala State Legislature by Notification No. 3431/Leg.C1/85/Law, dated 17Ih April 1985)

### FACULTY OF EDUCATION

The Syndicate of the Mahatma Gandhi University

hereby makes known that

SHALIMA LISSY SHAJAN

has been admitted to the

Degree of Bachelor of Education

she having been certified by duly appointed examiners to be qualified to receive the same and having been by them placed in the A Grade with Malayalam Education as Pedagogic Course and Health and Physical Education as Associate Course at the examination held in April 2018.

> Register Number : 160011004520 Given under the seal of the University

University Buildings Priyadarshini Hills P.O. Kottayam - 686 560 Kerala, India

Vice-Chancellor

Dated : 16-April-2019

| Sojan Thomas | MA        | College of  | B.Ed      |  |
|--------------|-----------|-------------|-----------|--|
|              | Malayalam | Teachers    | Malayalam |  |
|              |           | Education   | -         |  |
|              |           | Erattupetta |           |  |