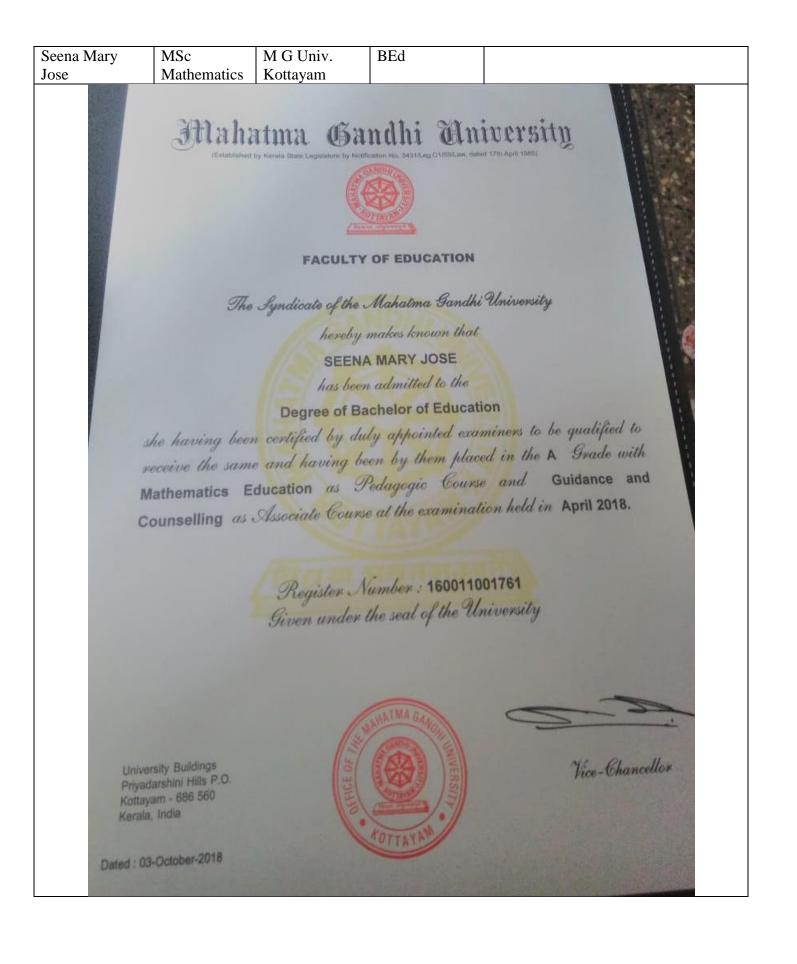

# Mahatma Gandhi Aniversity

(Established by Kerala State Legislature by Notification No. 3431/Leg.C1/85/Law, dated 17Ih April 1985)

### FACULTY OF EDUCATION

The Syndicate of the Mahatma Gandhi University

hereby makes known that

SHALIMA LISSY SHAJAN

has been admitted to the

Degree of Bachelor of Education

she having been certified by duly appointed examiners to be qualified to receive the same and having been by them placed in the A Grade with Malayalam Education as Pedagogic Course and Health and Physical Education as Associate Course at the examination held in April 2018.

> Register Number : 160011004520 Given under the seal of the University

University Buildings Priyadarshini Hills P.O. Kottayam - 686 560 Kerala, India

Vice-Chancellor

Dated : 16-April-2019

| Sojan Thomas | MA        | College of  | B.Ed      |  |
|--------------|-----------|-------------|-----------|--|
|              | Malayalam | Teachers    | Malayalam |  |
|              |           | Education   | -         |  |
|              |           | Erattupetta |           |  |